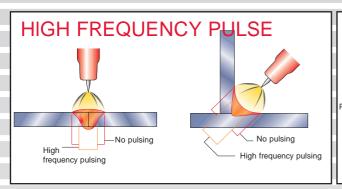

Function and a built-in Variable Pulse. The control panel of this machine has been designed to show the welding sequence, making it user friendly and easy to understand. A unique feature is the variable high frequency PULSE that allows the welder to adjust arc focus to suit the application. This will reduce heat input, resulting in a more controlled weld, less distortion and increased welding speed.