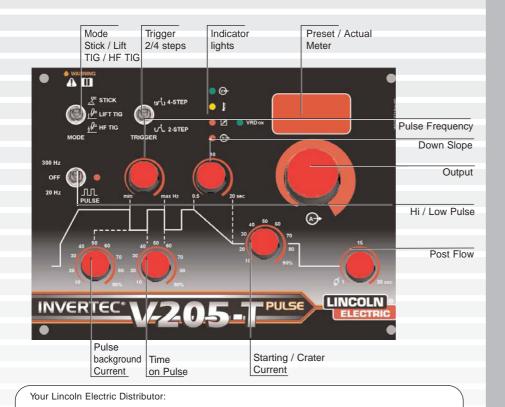

The single phase smart-switching 230V/400V primary input power makes it suitable for operation on site in conjunction with a generator or within a workshop environment, providing maximum flexibility.

The Invertec® V205-T PULSE is supplied as standard with all the features you would expect from a professional TIG welding machine including HF TIG ignition, Lift TIG ignition, 2 or 4 step, variable down slope and post flow control. The V205-T PULSE, in addition, has a digital pre-set meter with a Hold

Function and a built-in Variable Pulse. The control panel of this machine has been designed to show the welding sequence, making it user friendly and easy to understand. A unique feature is the variable high frequency PULSE that allows the welder to adjust arc focus to suit the application. This will reduce heat input, resulting in a more controlled weld, less distortion and increased welding speed.

## **FEATURES**

Features
Down Slope Time
Post Flow Time

PULSE Frequency (low) PULSE Frequency (high) On time peak

Backgr./Peak Current

0.5 - 30 sec 0.2 - 20 Hz 3 - 300 Hz 10 - 90% (of welding current) 10 - 90% (of welding current)

Parameters

0.5 - 20 sec