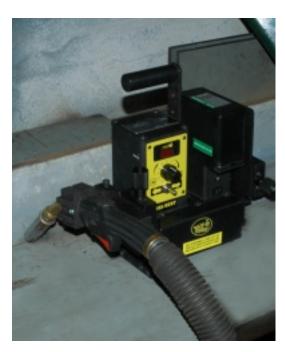

## **MINI-VERT III**

The Bug-O Systems **Mini-Vert III** is held on the workpiece with strong permanent magnets. It will travel and carry a welding gun in flat or vertical positions producing continuous uniform fillet welds. The **Mini-Vert III** features a quick torch mount which allows the welding gun to be rapidly moved from one side of the machine to the other, enabling the operator to weld the entire work piece from end to end. The Mini-Vert III is shipped with one (1) battery and one (1) battery charger.