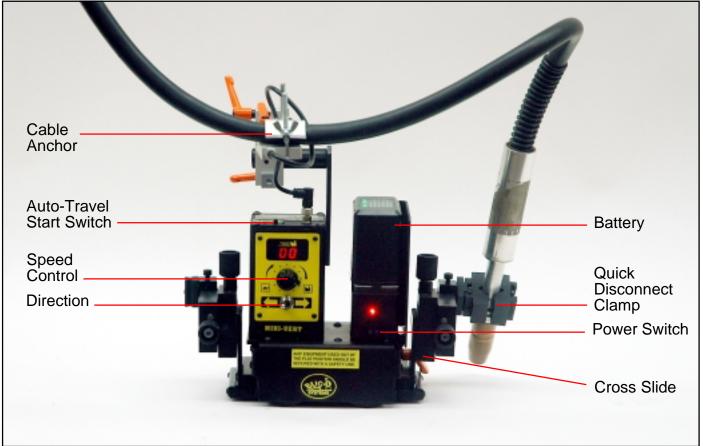

### **Mini-Vert III Controls:**

A QUALITY PRODUCT FROM BUG-O SYSTEMS • 3001 WEST CARSON STREET • PITTSBURGH, PA USA 15204-1899 A DIVISION OF WELD TOOLING CORPORATION <sup>©</sup> Weld Tooling Corp. XPIΣTOΣ ROM 1:16 Litho in U.S.A. LIT-MINI-VERT-BRO-0806