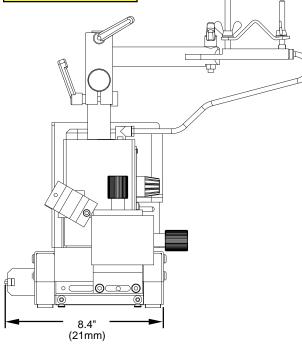

### **DIMENSIONS:**

## **TECHNICAL DATA:**

| Power Supply:<br>Drive: | 14.4V, 3Ah battery<br>4 wheel drive     |                  |
|-------------------------|-----------------------------------------|------------------|
| Clearance:              | 3/32" (2.4mm)                           |                  |
| Manual Torch            |                                         |                  |
| Adjustment:             | Horizontal/Vertical 3/4"-3/4" (20-20mm) |                  |
| Carrying                |                                         |                  |
| Capacity:               | Wall - Vertical                         | 15 lbs. (7kg)    |
|                         | Wall - Horizontal                       | 15 lbs. (7kg)    |
|                         | Downhand/flat position                  | 50 lbs. (22.7kg) |
| Travel:                 | Bi-directional                          |                  |
| Speed:                  | 3.9-39 ipm (100-990mm/min)              |                  |
| Dimensions:             | 13.5" x 8.4" x 10.6"                    |                  |
|                         | (345 x 210 x 270mm)                     |                  |
| Weight:                 | 16 lbs. (7.2kg) without battery         |                  |