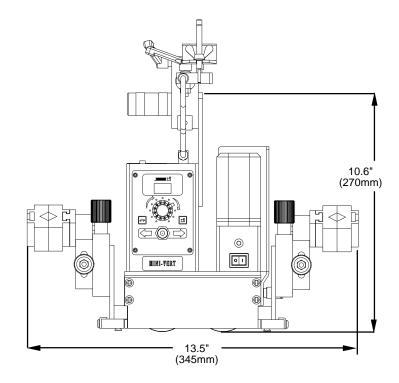

### **DIMENSIONS:**

#### BMV-3000 MINI-VERT III 120 VAC BMV-3002 MINI-VERT III 220 VAC

## **TECHNICAL DATA:**

| Power Supply:<br>Drive: | 14.4V, 3Ah battery<br>4 wheel drive     |                  |
|-------------------------|-----------------------------------------|------------------|
| Clearance:              | 3/32" (2.4mm)                           |                  |
| Manual Torch            |                                         |                  |
| Adjustment:             | Horizontal/Vertical 3/4"-3/4" (20-20mm) |                  |
| Carrying                |                                         |                  |
| Capacity:               | Wall - Vertical                         | 15 lbs. (7kg)    |
|                         | Wall - Horizontal                       | 15 lbs. (7kg)    |
|                         | Downhand/flat position                  | 50 lbs. (22.7kg) |
| Travel:                 | Bi-directional                          |                  |
| Speed:                  | 3.9-39 ipm (100-990mm/min)              |                  |
| Dimensions:             | 13.5" x 8.4" x 10.6"                    |                  |
|                         | (345 x 210 x 270mm)                     |                  |
| Weight:                 | 16 lbs. (7.2kg) without battery         |                  |