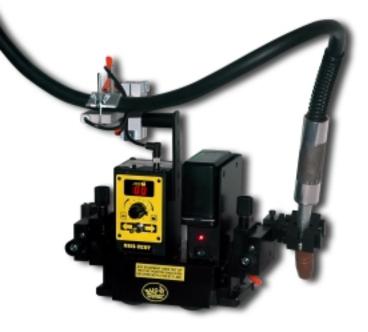

## **MINI-VERT III**

The Bug-O Systems **Mini-Vert III** is held on the workpiece with strong permanent magnets. It will travel and carry a welding gun in flat or vertical positions producing continuous uniform fillet welds. The **Mini-Vert III** features a quick torch mount which allows the welding gun to be rapidly moved from one side of the machine to the other, enabling the operator to weld the entire work piece from end to end. The Mini-Vert III is shipped with one (1) battery and one (1) battery charger.

### FEATURES:

- Lightweight, easy to carry design.
- Permanent magnet for powerful traction.
- Equipped with a four-wheel drive carriage.
- Dynamic braking for crisp starts and stops.
- Closed loop speed control.
- 4 to 39 ipm (100-990 mm/min) welding speed range.
- 14.4-volt rechargeable battery with battery charger.
- · Spatter guard on work side wheels.
- Versatile quick disconnect gun clamp will fit most MIG guns.
- Precision micro-adjustable slides for gun positioning.
- Available in two charging voltages: 110 & 220 VAC.
- Current sensing cable anchor provides autotravel Start/Stop.

### **Mini-Vert III Controls:**

A QUALITY PRODUCT FROM BUG-O SYSTEMS • 3001 WEST CARSON STREET • PITTSBURGH, PA USA 15204-1899 A DIVISION OF WELD TOOLING CORPORATION <sup>©</sup> Weld Tooling Corp. XPIΣTOΣ ROM 1:16 Litho in U.S.A. LIT-MINI-VERT-BRO-0806