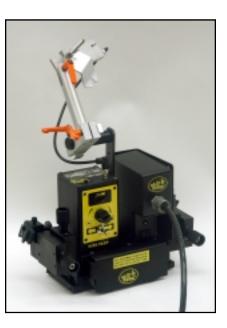

# Mini-Vert III... The Power Tool For Welding.

Compact Battery Powered Welding Travel Carriage.

## **MINI-VERT III**

The Bug-O Systems **Mini-Vert III** is held on the workpiece with strong permanent magnets. It will travel and carry a welding gun in flat or vertical positions producing continuous uniform fillet welds. The **Mini-Vert III** features a quick torch mount which allows the welding gun to be rapidly moved from one side of the machine to the other, enabling the operator to weld the entire work piece from end to end. The Mini-Vert III is shipped with one (1) battery and one (1) battery charger.

### FEATURES:

- Lightweight, easy to carry design.
- Permanent magnet for powerful traction.
- Equipped with a four-wheel drive carriage.
- Dynamic braking for crisp starts and stops.
- Closed loop speed control.
- 4 to 39 ipm (100-990 mm/min) welding speed range.
- 14.4-volt rechargeable battery with battery charger.
- · Spatter guard on work side wheels.
- Versatile quick disconnect gun clamp will fit most MIG guns.
- Precision micro-adjustable slides for gun positioning.
- Available in two charging voltages: 110 & 220 VAC.
- Current sensing cable anchor provides autotravel Start/Stop.